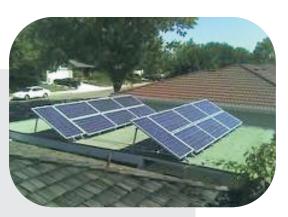

# The flat rooftop mounting system

### Wide Application scope

This flat rooftop mounting system fits the residencial and the commencial buildings, also usually used as grounding mounts.