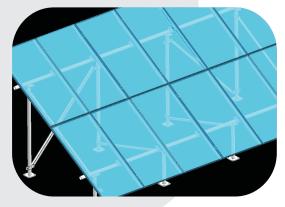

### Key components

Pole Support the structure

**Strut beam** Support the tilt angle

Sqaure tube Install the rail

Rail Install the module

Block Fix the rail